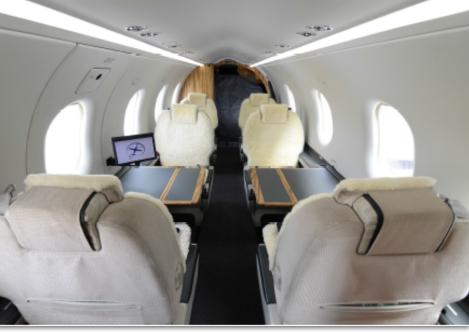

## CABIN

### Pilatus PC-12 NG Serial Number 1292

London BMW Executive 6+2 with Aft Refreshment Center. Aeronappa Oslo Leather with Custom Removable Sheepskin Covers (all cabin seats). Quartered Red Gum Wood Finish.