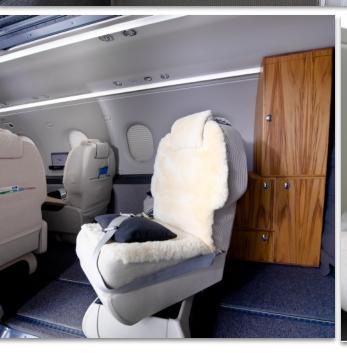

## CABIN

### Pilatus PC-12 NG Serial Number 1292

London BMW Executive 6+2 with Aft Refreshment Center. Aeronappa Oslo Leather with Custom Removable Sheepskin Covers (all cabin seats). Quartered Red Gum Wood Finish.