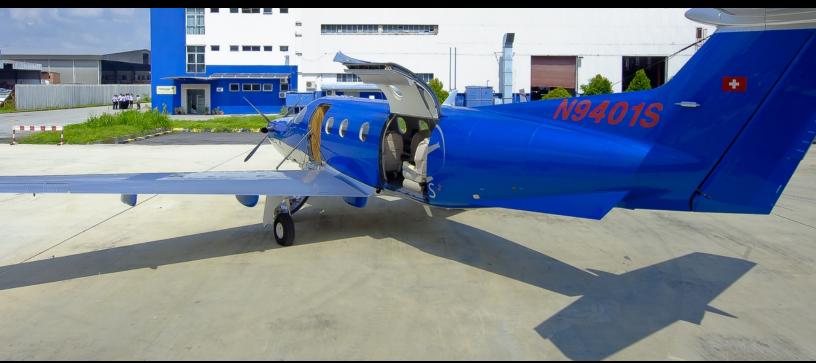

## EXTERIOR

## 2011 Pilatus PC-12NG Serial Number 1292

Custom Paint. Royal Blue over Titanium Silver with Black Trim. Black-Matte Aluminum Spinner.

## CABIN

### Pilatus PC-12 NG Serial Number 1292

London BMW Executive 6+2 with Aft Refreshment Center. Aeronappa Oslo Leather with Custom Removable Sheepskin Covers (all cabin seats). Quartered Red Gum Wood Finish.