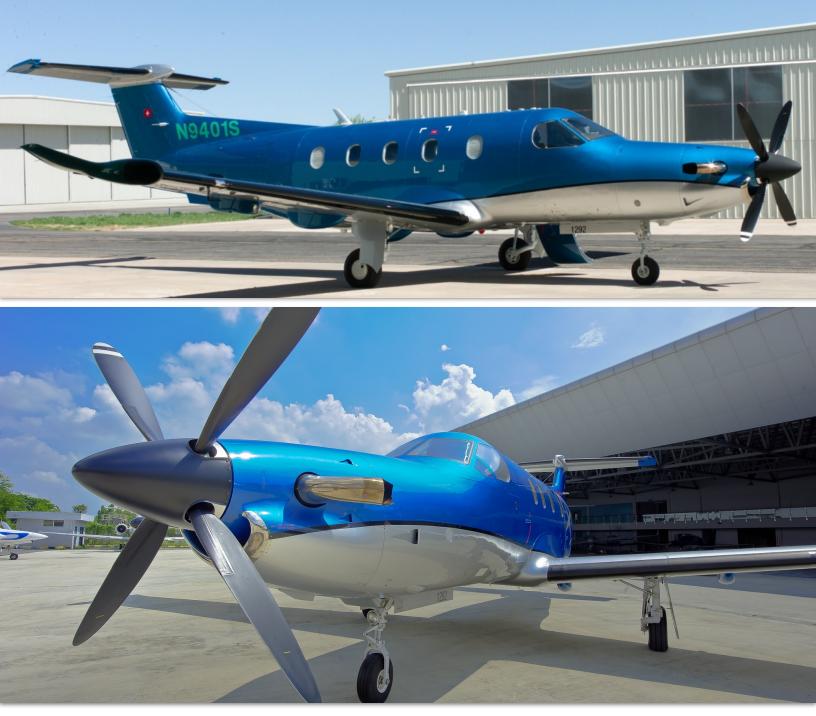

#### Airframe:

615 Hours TTAF

Engine:

Pratt & Whitney Canada PT6A-67P Turboprop Engine

#### Propeller:

Hartzell Four-blade Metal Propeller Aluminum Spinner with black matte paint