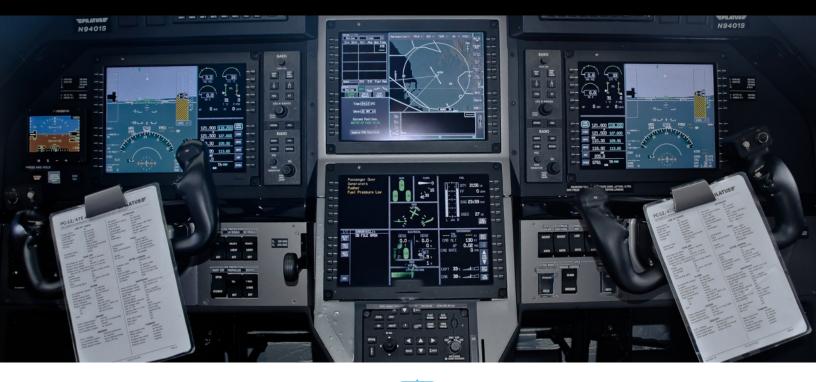

## FLIGHT DECK

## Pilatus PC-12NG Serial Number 1292

## Honeywell Primus Apex with Connected Flight Deck

Jet AVIVA

For further information on this aircraft, send us a message at contact@jetaviva.com or call + 1.702.551.2055.

#### Avionics:

Integrated Honeywell Primus Apex Suite Dual Channel Data Source for air Data Attitude and Heading References Dual Mode S Transponder (diversity) XM Satellite Weather Primary Flight Display (PFD) Controller Flight Guidance Controller for Digital Three-Axes Autopilot system Situational Awareness Multifunction Display Audio Entertainment System System Multifunction Display ADS-B Compliant ADF & DME Terrain Awareness and Warning System Traffic Collision Avoidance System (TCAS 1) Cockpit Voice Recorder